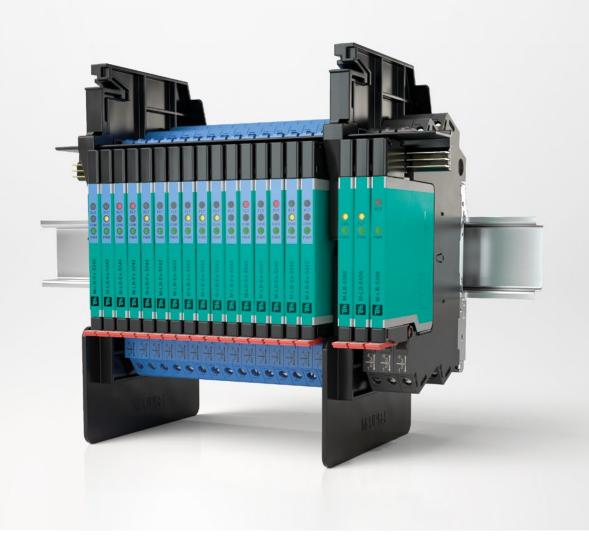

### 6.2 mm Width Open Up New Perspectives In Planning

Benefitting from more cabinet space: the world's smallest pluggable surge solution

- provides highest packing density
- needs low cabinet space
- allows the replacement of marshalling terminals by surge components

Discover the Easiest Installation, Commissioning, and Maintenance Ever

More than just plug-and-play for a quick installation – the modular design

- saves downtime by hot swap during operation
- allows a quick and easy module exchange without special tools
- provides loop disconnect for loop check during FAT

Diagnostics Provide New Levels of Availability and Protection during Operation

So smart – it continuously self-monitors its own health and

- even tells you when it needs to be replaced before it fails
- eliminates extensive compliance testing
- protects your plant assets and raises plant availability