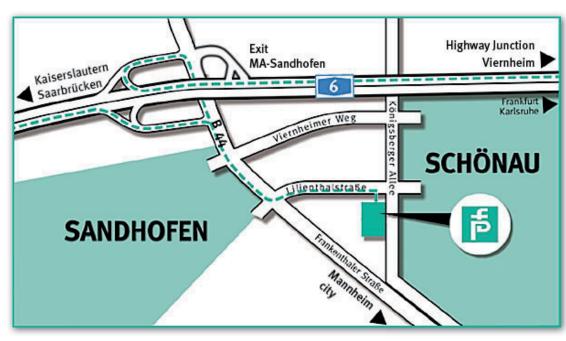

## By $Car-From\ Frankfurt$

From "Bundesstraße B43" take the A5 towards Heidelberg, Darmstadt, Basel – Stay on the E451 towards Stuttgart, Mannheim, Saarbrücken, A67 – At the highway junction "Viernheimer Dreieck" take the A6/exit 10 towards Saarbrücken, Kaiserslautern, Ludwigshafen, MA-Sandhofen – Take the exit 24/"Mannheim-Sandhofen" and turn right at the traffic light, heading towards "MA-Sandhofen/MA-Waldhof" – Stay on the B44/"Frankenthaler Straße" – Make a left turn at the second traffic light, heading towards "Schönau" which is the "Lilienthalstraße" – Follow the "Lilienthalstraße" until you have reached Pepperl+Fuchs on the right hand side, Lilienthalstraße 200 – There is visitor parking located at the main entrance. Additional parking is located at the "Königsberger Allee" parking deck.

## **Public Transportation to Pepperl+Fuchs**

Departing from the main train station in Mannheim, do one of the following:

- Take a cab, which takes you to Pepperl+Fuchs in about 20 minutes
- Take tram 1 towards "Mannheim-Schönau" and exit at the final destination "Schönau". Then walk along the "Lilienthalstraße" towards Sandhofen. Pepperl+Fuchs is located on the left hand side at Lilienthalstraße 200. Consider 30 minutes total travel time