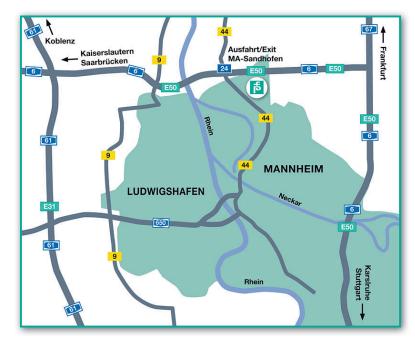

## By $Car-From\ Frankfurt$

From "Bundesstraße B43" take the A5 towards Heidelberg, Darmstadt, Basel – Stay on the E451 towards Stuttgart, Mannheim, Saarbrücken, A67 – At the highway junction "Viernheimer Dreieck" take the A6/exit 10 towards Saarbrücken, Kaiserslautern, Ludwigshafen, MA-Sandhofen – Take the exit 24/"Mannheim-Sandhofen" and turn right at the traffic light, heading towards "MA-Sandhofen/MA-Waldhof" – Stay on the B44/"Frankenthaler Straße" – Make a left turn at the second traffic light, heading towards "Schönau" which is the "Lilienthalstraße" – Follow the "Lilienthalstraße" until you have reached Pepperl+Fuchs on the right hand side, Lilienthalstraße 200 – There is visitor parking located at the main entrance. Additional parking is located at the "Königsberger Allee" parking deck.